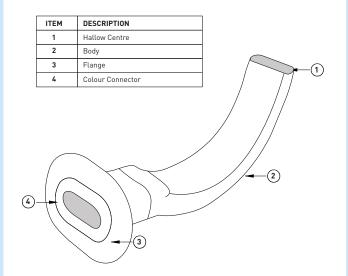

## **PRODUCT DIAGRAM**

| PRODUCT CODE | SIZE | COLOUR CODE | LENGTH |
|--------------|------|-------------|--------|
| AN090000NS   | 000  | Pink        | 40     |
| AN090001NS   | 00   | Blue        | 50     |
| AN090002NS   | 0    | Black       | 60     |
| AN090003NS   | 1    | White       | 70     |
| AN090004NS   | 2    | Green       | 80     |
| AN090005NS   | 3    | Yellow      | 90     |
| AN090006NS   | 4    | Red         | 100    |
| AN090007NS   | 5    | Light Blue  | 110    |
| AN090008NS   | 6    | Orange      | 120    |